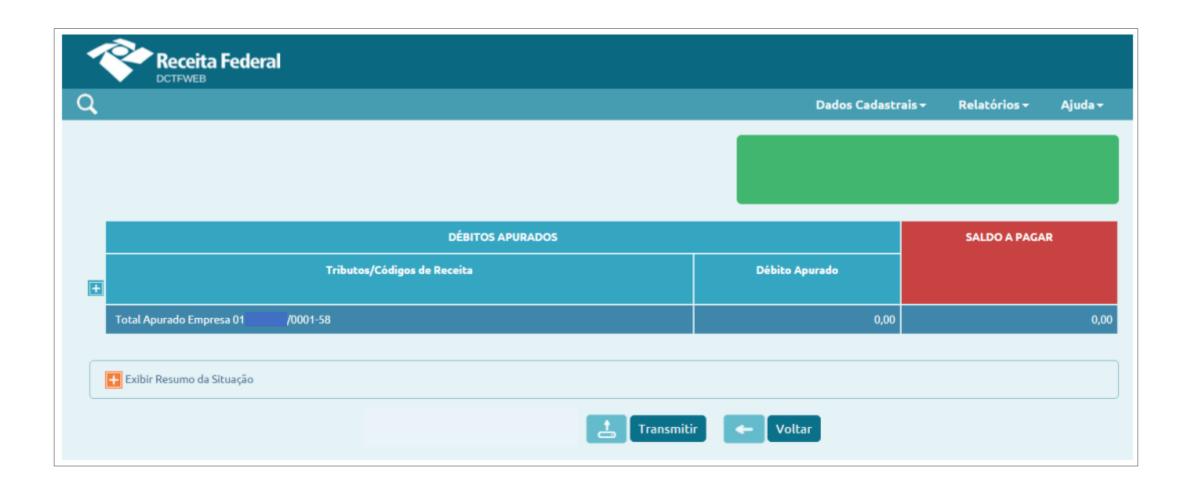

#### **DCTFWeb Sem Movimento**

✓ Somente haverá DCTFWeb Sem Movimento caso o eSocial e a EFD Reinf sejam "Sem Movimento";

✓ O contribuinte pessoa física que entrega a sua declaração por meio de seu CPF é dispensado da apresentação de DCTFWeb sem movimento.

### **Quando enviar?**

- ✓ Início Obrigatoriedade da DCTFWeb;
- ✓ Janeiro de cada ano (até 15/02 Antecipado);
- ✓ Primeira competência do ano em que ocorrer a situação;

✓ Após transmitir eSocial e EFD Reinf sem movimento, será gerada uma DCTFWeb sem movimento automaticamente;

| Relação de Declarações |                  |           |                           |              |                |               |          |
|------------------------|------------------|-----------|---------------------------|--------------|----------------|---------------|----------|
| Período de<br>Apuração | Data Transmissão | Categoria | Тіро                      | Situação     | Débito Apurado | Saldo a Pagar | Serviços |
| 07/2021                |                  | Geral     | Original sem<br>movimento | Em andamento | 0,00           | 0,00          |          |